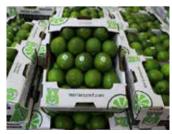

#### Hall 26/C-13

Sabroso Tropics has an own packing plant and family-owned farms, consisting of 120 hectares of lime orchards and 80 hectares of tangerine orchards.

Sabroso Tropics SA de CV, owned and operated by the Menjivar family is a Salvadorian exporting company with the highest standards of quality, with full control of the product from picking to packing, all while ensuring a never broken cold chain.

#### **Products**

- · Limes (540 tons)
- Tangerine (150 tons)