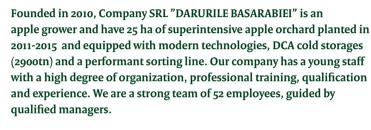

## Darurile Basarabiei

Hall 7.2B/B-04

Darurile Basarabiei offers a diverse asortiment of high quality apple varietes (11 varieties) with attractive appearance and taste, without external and internal defects, that correspond to all buyer requirements. The famous French club varieties such as Story Inored and Dalinette Choupette, well-known on European's markets.

Darurile Basarabiei products have the special Moldovan fantastic taste of apple, due to our soil, climate and geographic positioning.